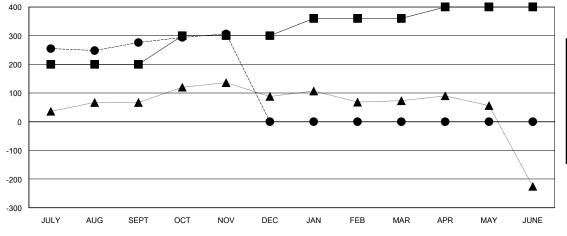

## District 322 B1

GMT: **LOCATION INDIA GMT CA** 

|               | Club          | s           |               | Members RESULTS FOR 2024-2025 |                        |                         |                                                    |
|---------------|---------------|-------------|---------------|-------------------------------|------------------------|-------------------------|----------------------------------------------------|
|               | RESULTS FOR   | R 2024-2025 |               |                               |                        |                         |                                                    |
| QUARTER       | NEW CLUB GOAL | NEW CLUBS   | DROPPED CLUBS | QUARTER MEM                   | BER GROWTH NET<br>GOAL | MEMBER GROWTH<br>ACTUAL | DROPPED<br>MEMBERS ACTUAL<br>(including transfers) |
| JULY/AUG/SEPT | 8             | 7           | 3             | JULY/AUG/SEPT                 | 200                    | 380                     | 65                                                 |
| OCT/NOV/DEC   | 0             | 0           | 0             | OCT/NOV/DEC                   | 100                    | 44                      | 10                                                 |
| JAN/FEB/MAR   | 1             | 0           | 0             | JAN/FEB/MAR                   | 60                     | 0                       | 0                                                  |
| APR/MAY/JUNE  | 1             | 0           | 0             | APR/MAY/JUNE                  | 40                     | 0                       | 0                                                  |

## GOALS AND ACTUAL MEMBERS CUMULATIVE

■- MEMBER GROWTH NET GOAL

Results as of: 11/30/2024

- MEMBER GROWTH ACTUAL
- LAST YEAR MEMBERSHIP ACTUAL

| DROPPED CLUBS: 3 |    |
|------------------|----|
| DROPPED MEMBERS  |    |
| DECEASED         | 1  |
| CLUB CANCELLED   | 0  |
| OTHER            | 74 |
| TOTAL            | 75 |