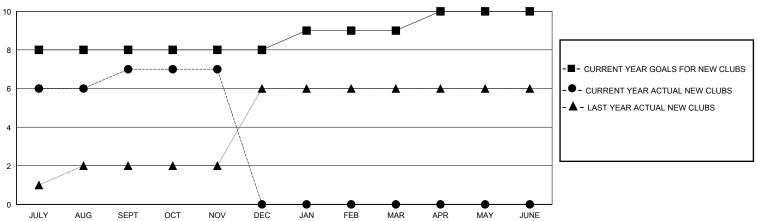

## District 322 B1

GMT: **LOCATION INDIA GMT CA** 

|               | Club          | s           |               | Members RESULTS FOR 2024-2025 |                        |                         |                                                    |
|---------------|---------------|-------------|---------------|-------------------------------|------------------------|-------------------------|----------------------------------------------------|
|               | RESULTS FOR   | R 2024-2025 |               |                               |                        |                         |                                                    |
| QUARTER       | NEW CLUB GOAL | NEW CLUBS   | DROPPED CLUBS | QUARTER MEM                   | BER GROWTH NET<br>GOAL | MEMBER GROWTH<br>ACTUAL | DROPPED<br>MEMBERS ACTUAL<br>(including transfers) |
| JULY/AUG/SEPT | 8             | 7           | 3             | JULY/AUG/SEPT                 | 200                    | 380                     | 65                                                 |
| OCT/NOV/DEC   | 0             | 0           | 0             | OCT/NOV/DEC                   | 100                    | 44                      | 10                                                 |
| JAN/FEB/MAR   | 1             | 0           | 0             | JAN/FEB/MAR                   | 60                     | 0                       | 0                                                  |
| APR/MAY/JUNE  | 1             | 0           | 0             | APR/MAY/JUNE                  | 40                     | 0                       | 0                                                  |

## GOALS AND ACTUAL NEW CLUBS CUMULATIVE